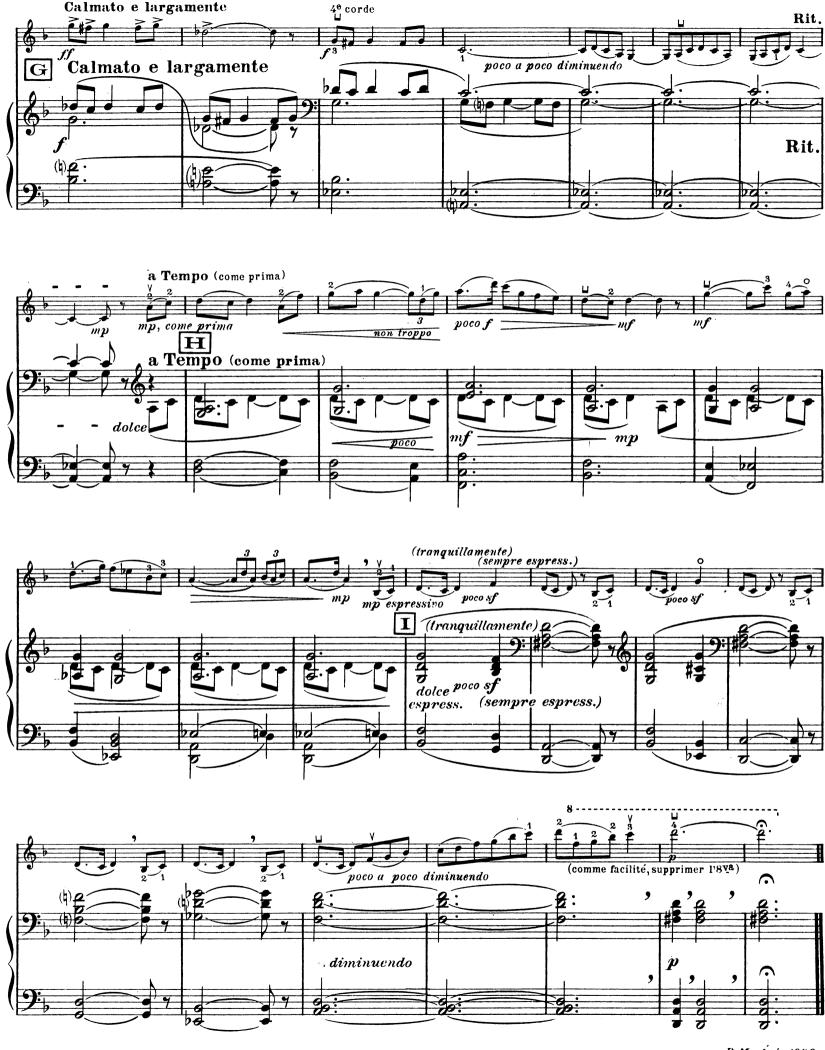

#### II. Aria

RHENÉ - BATON

Op. 55. No 2

pour Violon et Piano

à Armand PARENT

### II. Aria

D. & F. 12,321 (2)

pour Violon et Piano

à Armand PARENT

RHENÉ -BATON  $O_{\mathcal{D}.55.N^{\circ}3}$ 