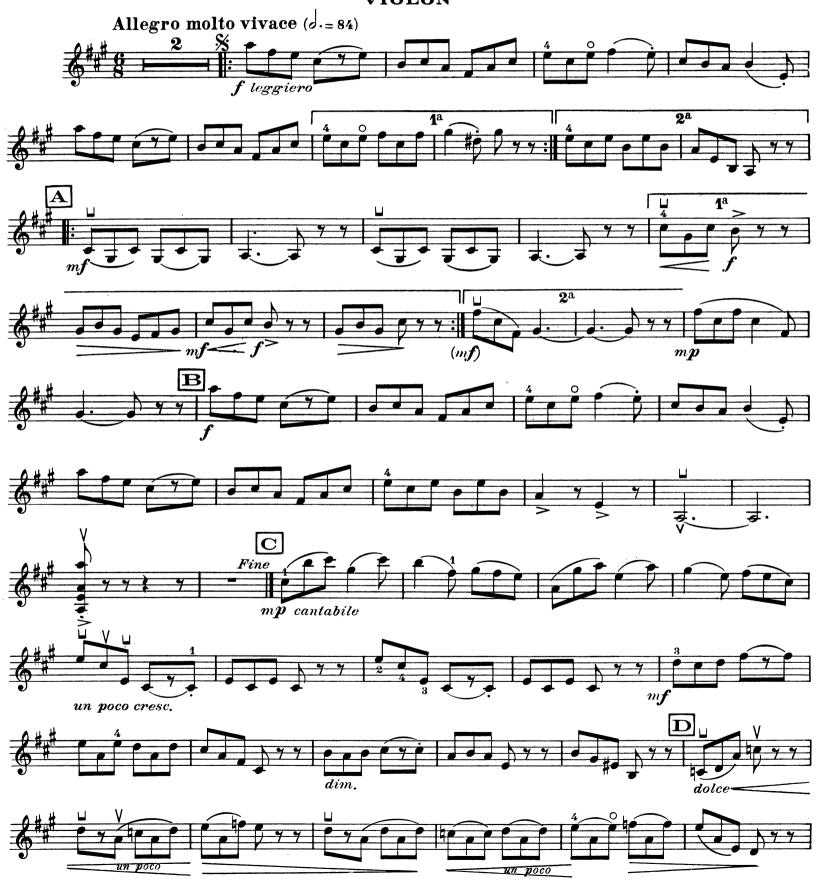

# IV. Gigue

RHENÉ - BATON

Op. 55. Nº 4

pour Violon et Piano

# IV. Gigue

D. & F. 12,321 (4)

D. & F. 12,321 (4)