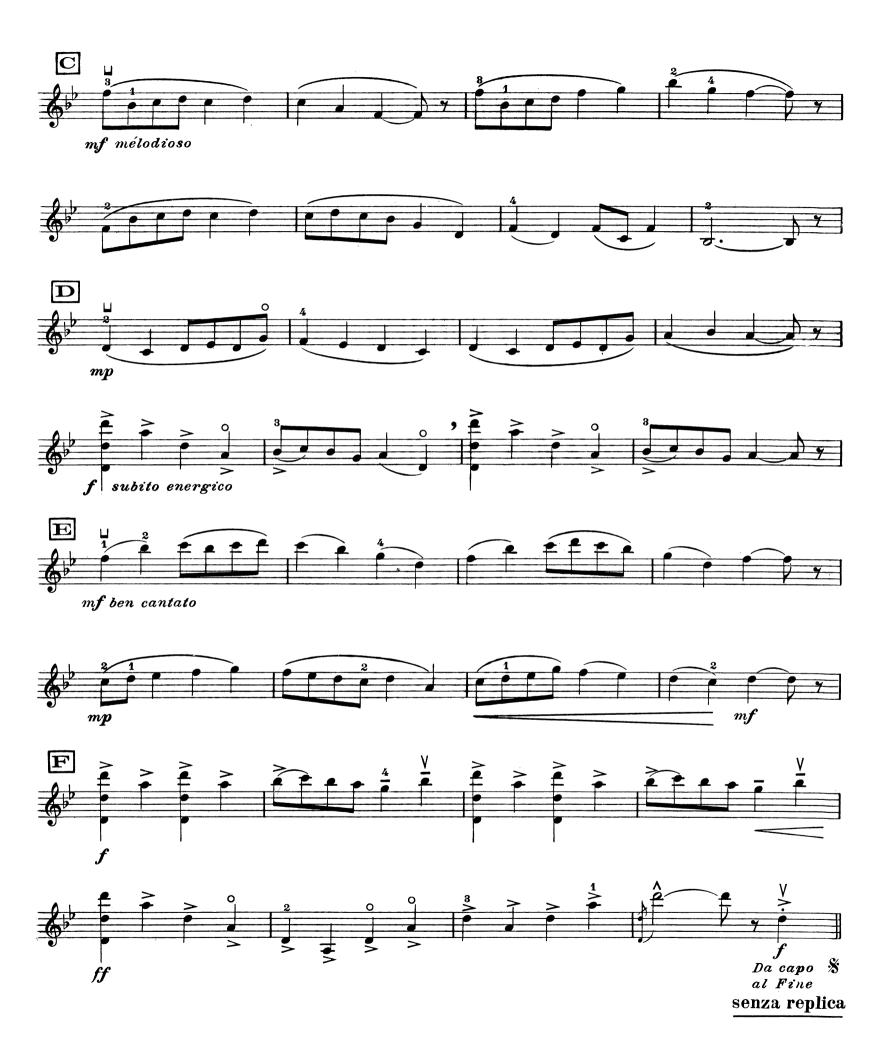

# I. Prélude

RHENÉ-BATON 0p.55\_N°1

pour Violon et Piano

à Armand PARENT

#### RHENÉ-BATON Op. 55. Nº 1