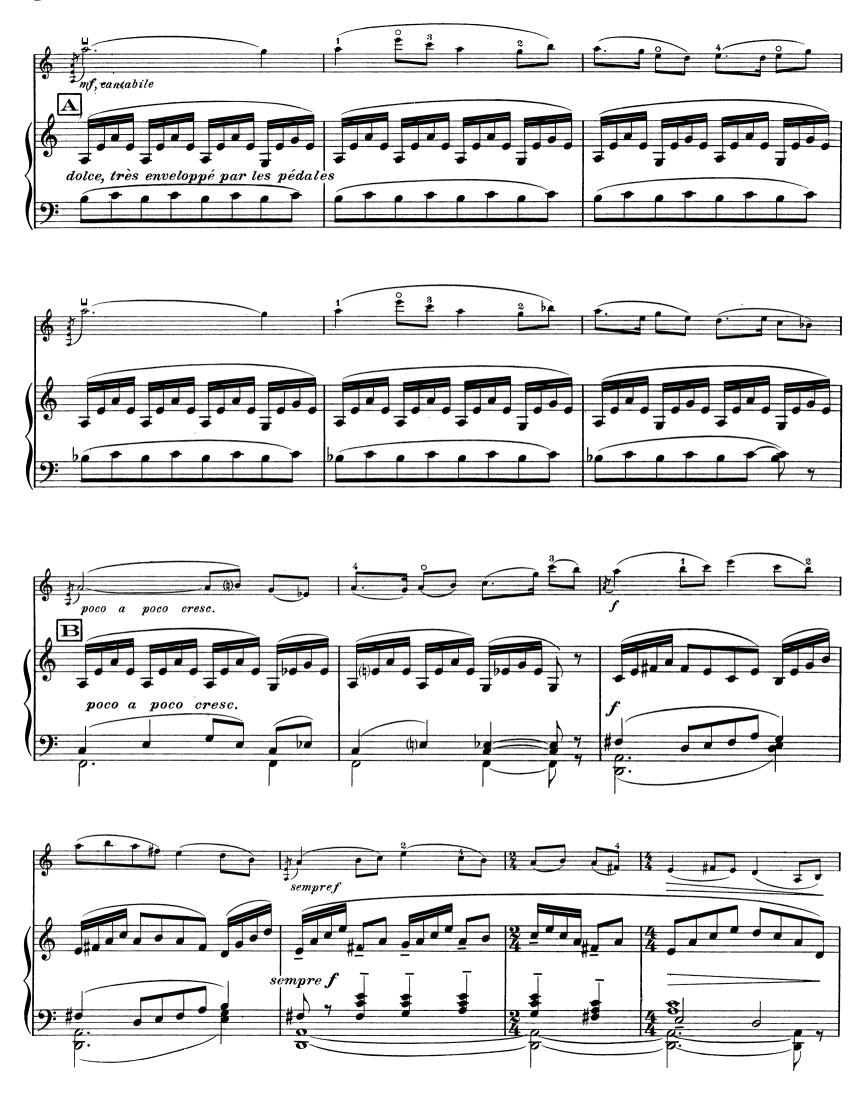

#### II. Aria

RHENÉ - BATON

Op. 55. No 2

pour Violon et Piano

à Armand PARENT

### L. Prélude

D. & F. 12, 321(1)

pour Violon et Piano

à Armand PARENT

RHENÉ-BATON

Op. 55. No 2