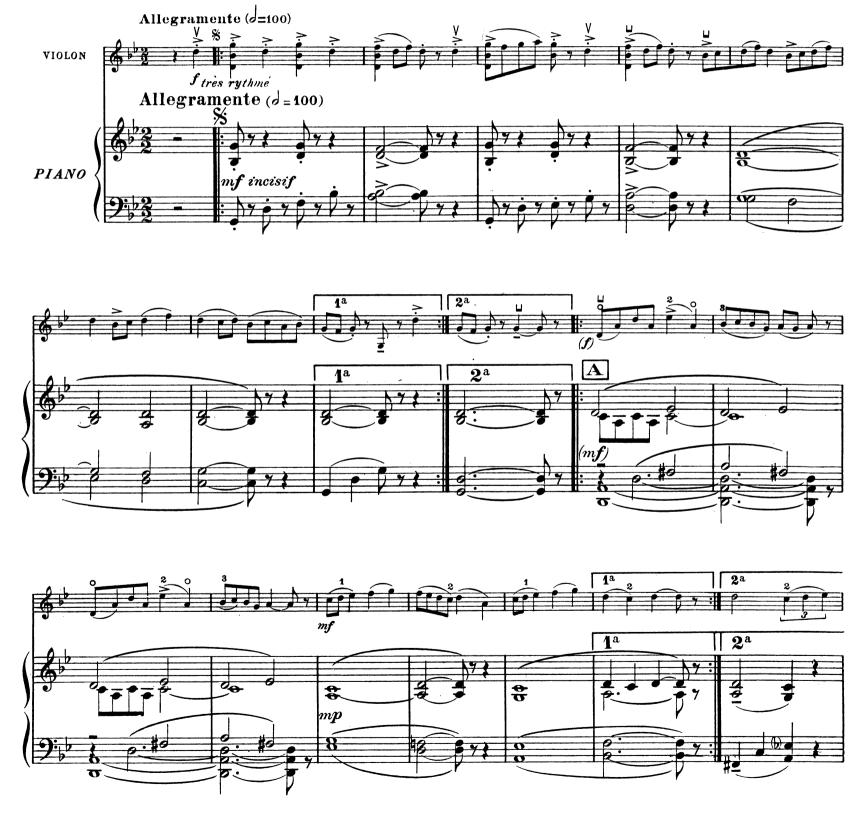

# I. Prélude

RHENÉ-BATON 0p.55\_N°1

pour Violon et Piano

à Armand PARENT

### L. Prélude

D. & F. 12, 321(1)

pour Violon et Piano

à Armand PARENT

RHENÉ-BATON

Op. 55. No 2