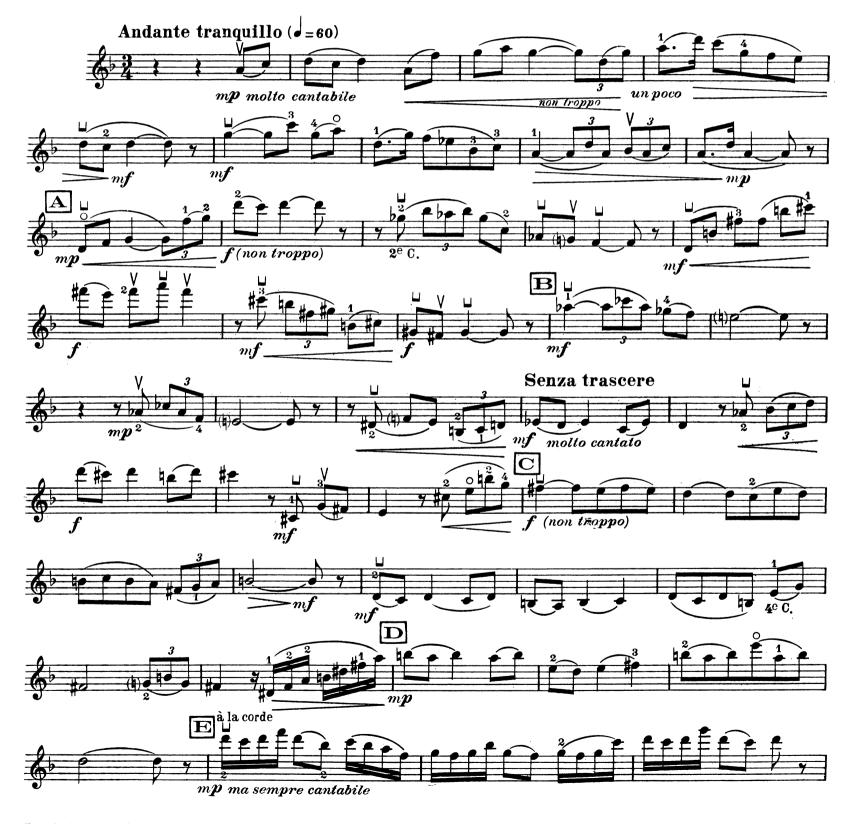

#### II. Aria

RHENÉ - BATON

Op. 55. No 2

pour Violon et Piano

à Armand PARENT

### II. Aria

D. & F. 12,321 (2)

pour Violon et Piano

à Armand PARENT

RHENÉ -BATON  $O_{\mathcal{D}.55.N^{\circ}3}$ 