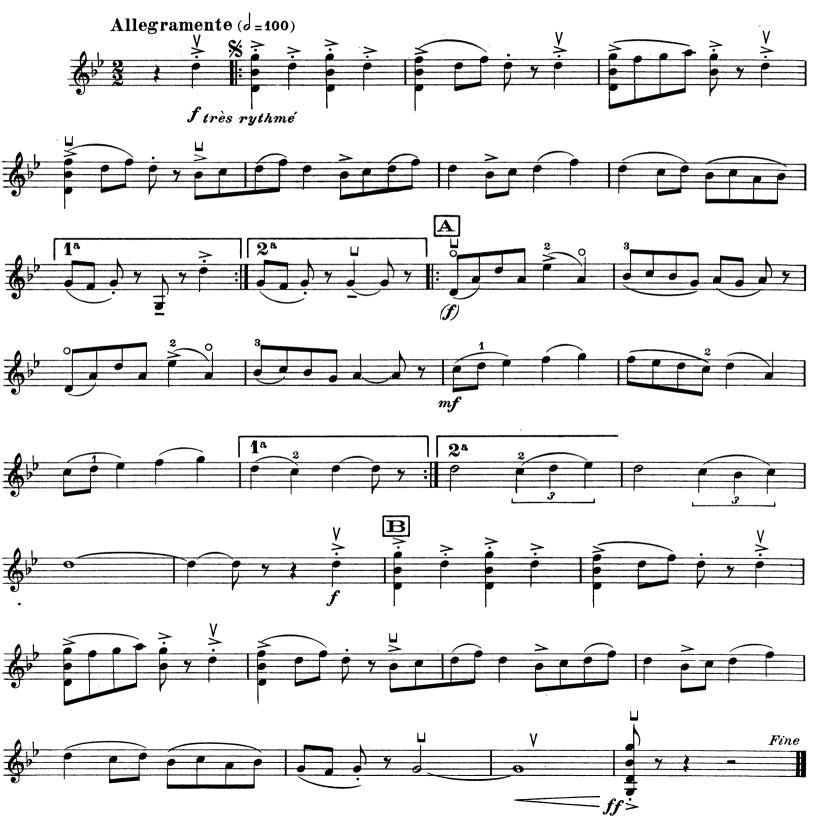

# I. Prélude

RHENÉ-BATON 0p.55\_N°1

pour Violon et Piano

à Armand PARENT

#### RHENÉ-BATON Op. 55. Nº 1