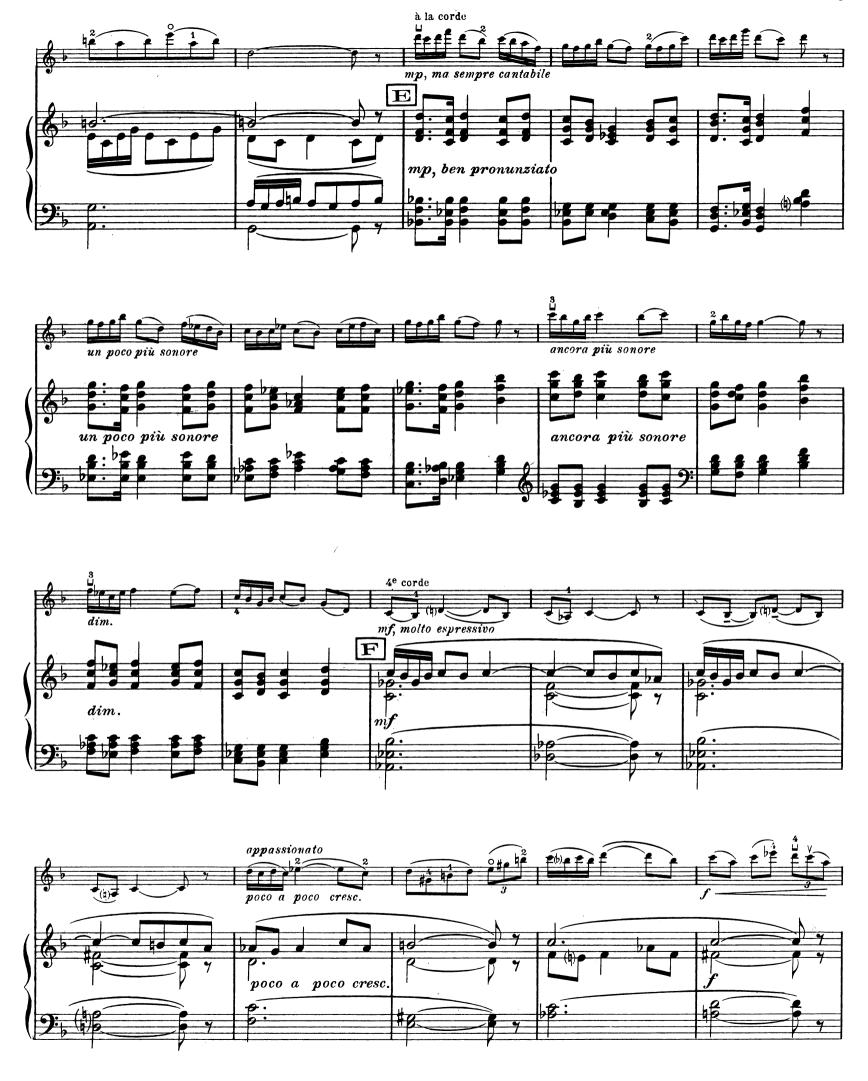

#### II. Aria

RHENÉ - BATON

Op. 55. No 2

pour Violon et Piano

à Armand PARENT

### II. Aria

D. & F. 12,321 (2)

pour Violon et Piano

à Armand PARENT

RHENÉ -BATON  $O_{\mathcal{D}.55.N^{\circ}3}$ 