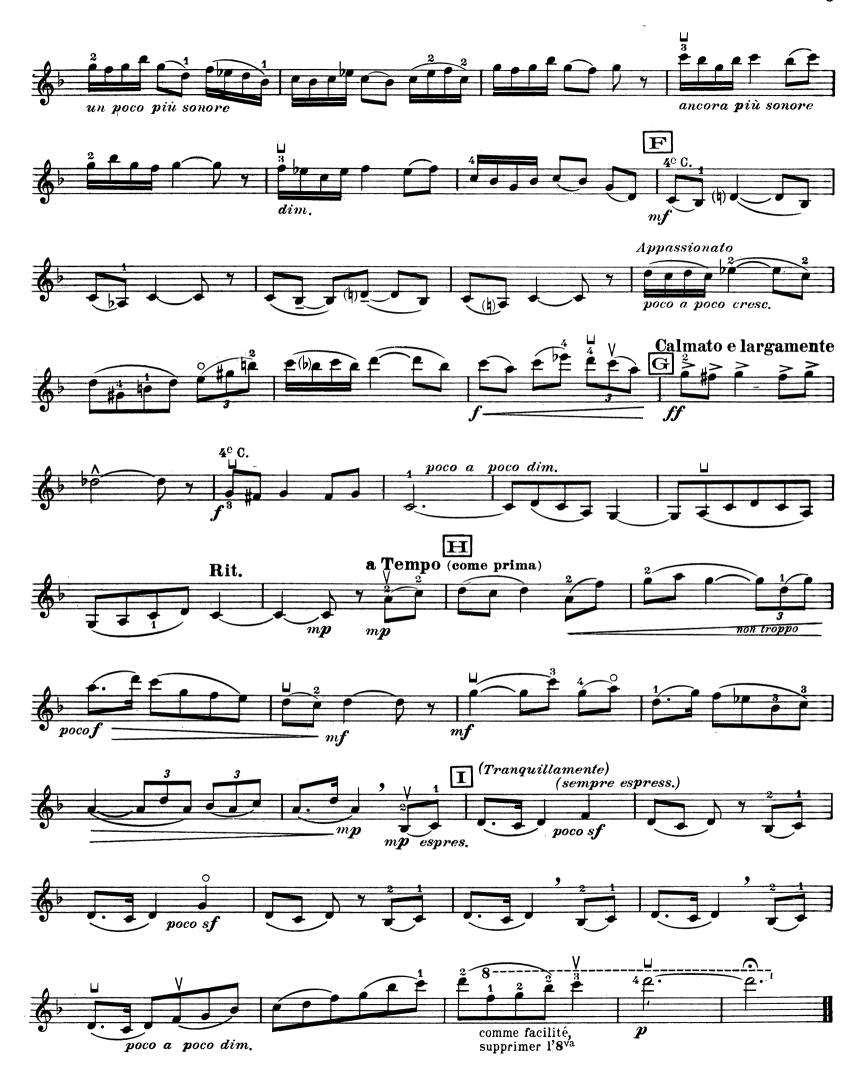

#### II. Aria

RHENÉ - BATON

Op. 55. No 2

pour Violon et Piano

à Armand PARENT

### II. Aria

D. & F. 12,321 (2)

pour Violon et Piano

à Armand PARENT

RHENÉ -BATON  $O_{\mathcal{D}.55.N^{\circ}3}$ 