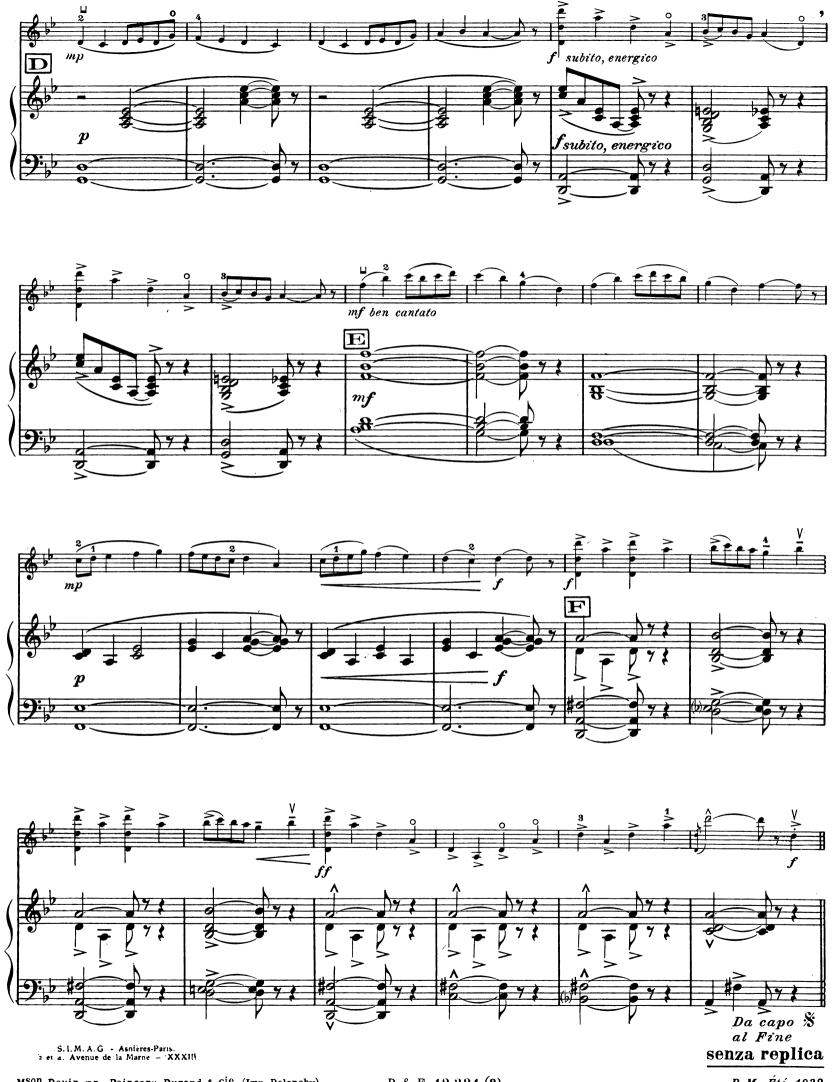

#### II. Aria

RHENÉ - BATON

Op. 55. No 2

pour Violon et Piano

à Armand PARENT

### II. Aria

D. & F. 12,321 (2)

pour Violon et Piano

à Armand PARENT

RHENÉ -BATON  $O_{\mathcal{D}.55.N^{\circ}3}$ 