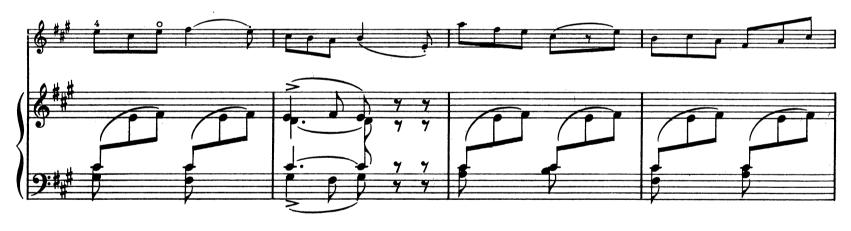

# IV. Gigue

RHENÉ - BATON

Op. 55. Nº 4

pour Violon et Piano

# IV. Gigue

D. & F. 12,321 (4)

D. & F. 12,321 (4)