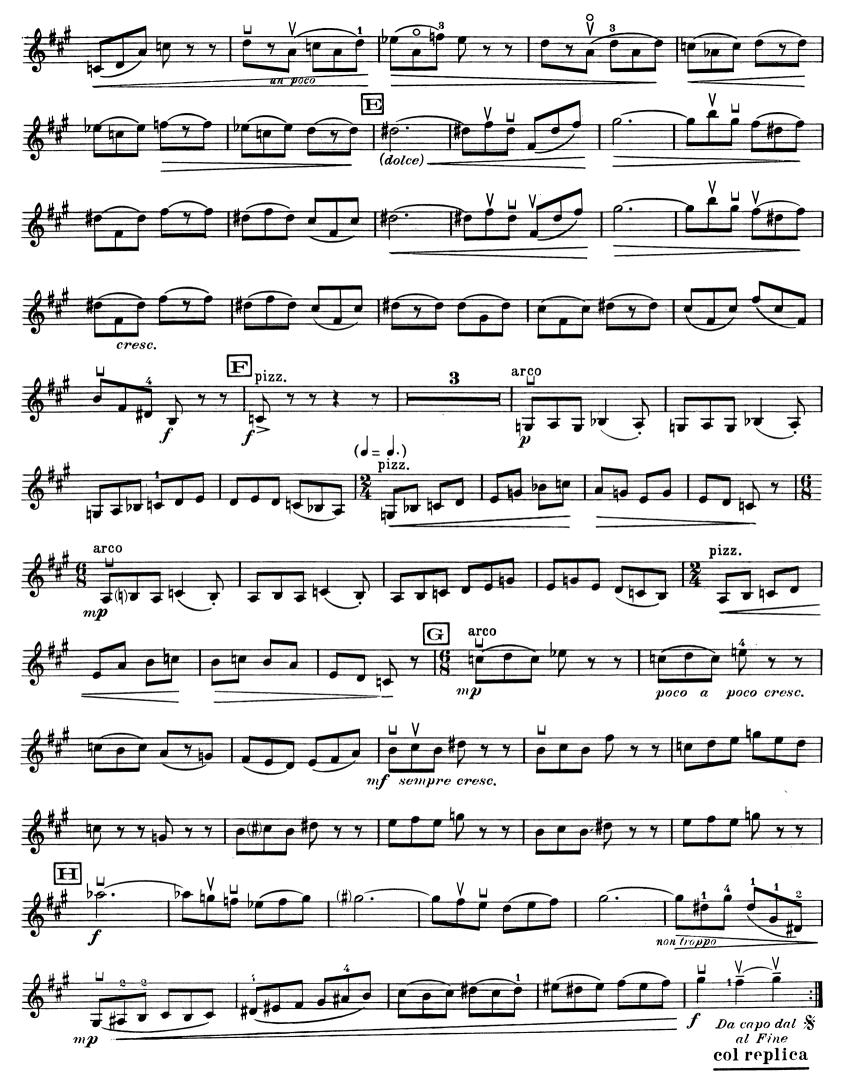

# IV. Gigue

RHENÉ - BATON

Op. 55. Nº 4

pour Violon et Piano

# IV. Gigue

D. & F. 12,321 (4)

D. & F. 12,321 (4)