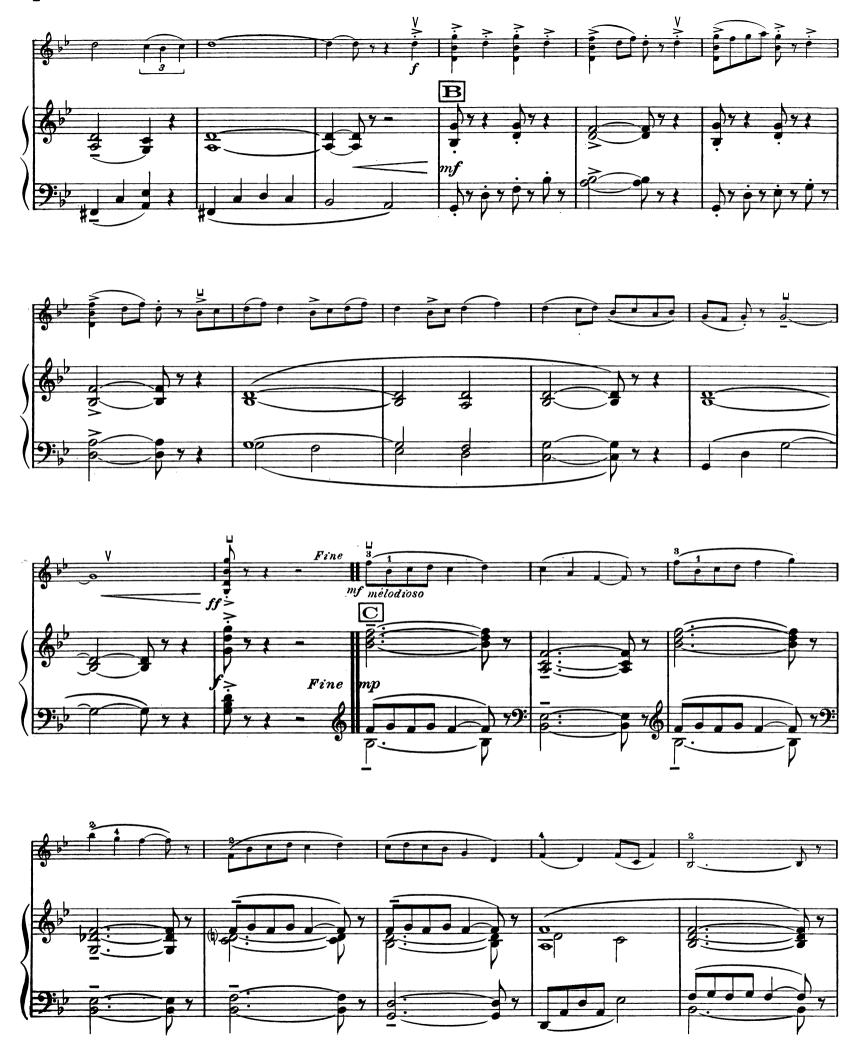

#### II. Aria

RHENÉ - BATON

Op. 55. No 2

pour Violon et Piano

à Armand PARENT

### II. Aria

D. & F. 12,321 (2)

pour Violon et Piano

à Armand PARENT

RHENÉ -BATON  $O_{\mathcal{D}.55.N^{\circ}3}$ 