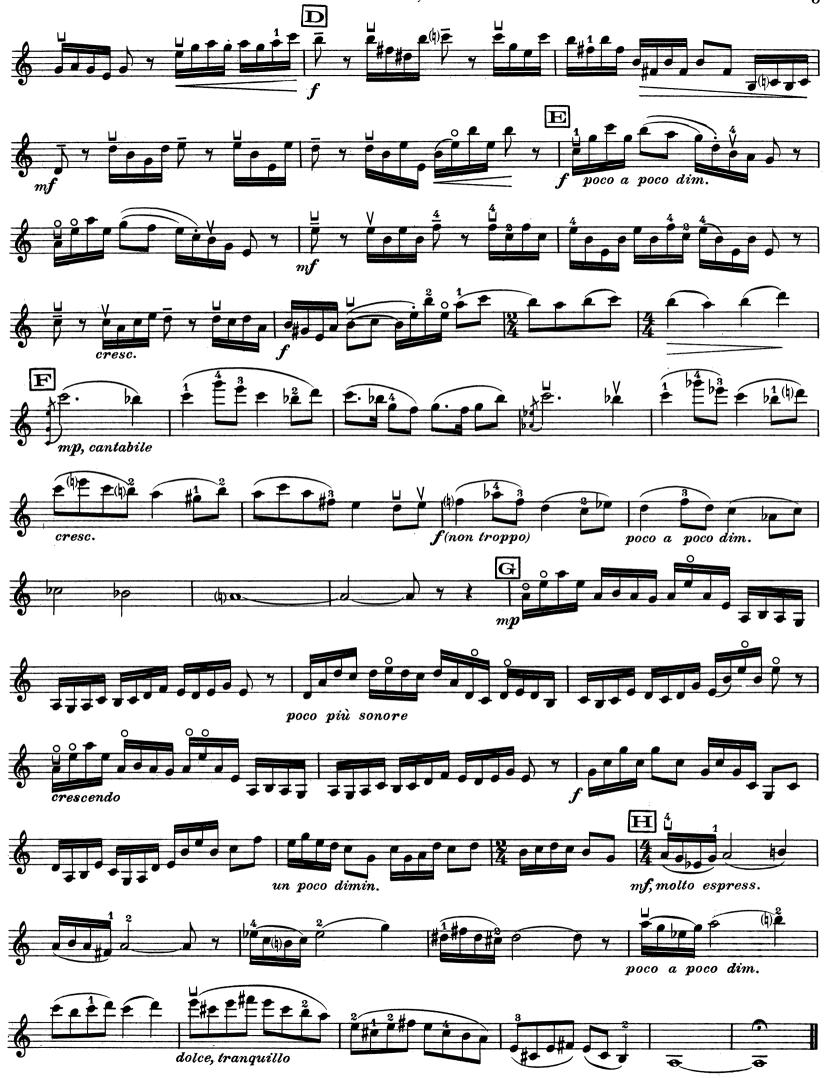

# I. Prélude

RHENÉ-BATON 0p.55\_N°1

pour Violon et Piano

à Armand PARENT

#### RHENÉ-BATON Op. 55. Nº 1