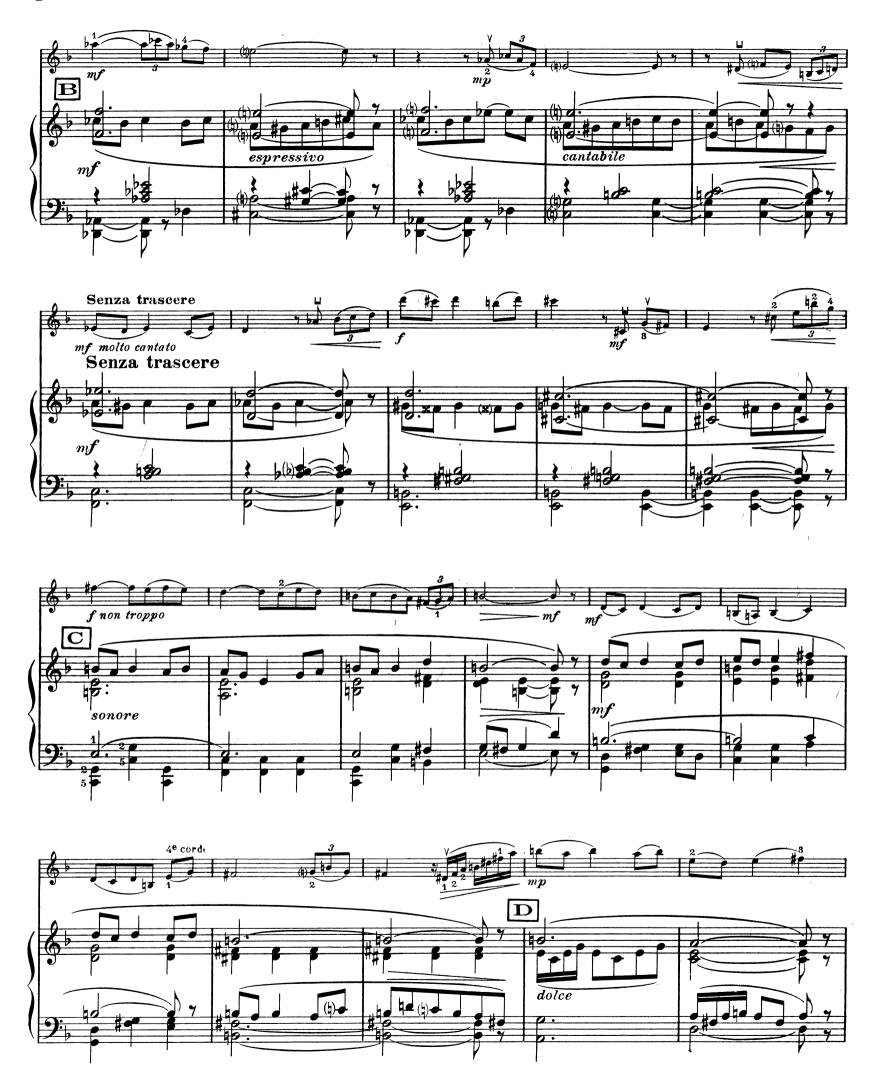

#### II. Aria

RHENÉ - BATON

Op. 55. No 2

pour Violon et Piano

à Armand PARENT

### II. Aria

D. & F. 12,321 (2)

pour Violon et Piano

à Armand PARENT

RHENÉ -BATON  $O_{\mathcal{D}.55.N^{\circ}3}$ 